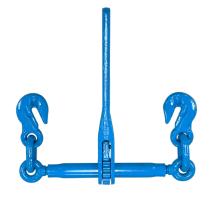

## **G100 LOAD BINDER RATCHET LEVER STYLE**

## **G100 Load Binder Ratchet Lever Style**

Ratchet style load binder with winged grab hooks combined with Grade **100, 80 or 70** chain are an effective way to restraint heavy loads for transport operations, with the benefit of high pretension and the added safety of screw stops to ensure full thread contact while in use.

- Manufactured from dropped forged steel quenched and tempered.
- Marked with chain size, lashing capacity, grade, batch numbered and branded Austlift for traceability.
- All load binders come with swivel winged grab hooks to achieve full lashing capacity.