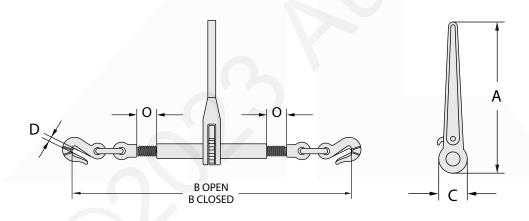

| CHAIN<br>SIZE<br>(mm) | CODE   | LASHING<br>CAPACITY<br>(kN) | MEL | WEIGHT<br>(kg) | DIMENSIONS (mm) |      |        |    |      |       |
|-----------------------|--------|-----------------------------|-----|----------------|-----------------|------|--------|----|------|-------|
|                       |        |                             |     |                | A               | В    |        | С  | D    | 0     |
|                       |        |                             |     |                |                 | OPEN | CLOSED |    |      | (MAX) |
| 8                     | 202308 | 50                          | 100 | 4.6            | 371             | 744  | 584    | 63 | 10.5 | 80    |
| 10                    | 202310 | 80                          | 160 | 5.6            | 371             | 769  | 604    | 63 | 12.5 | 80    |
| 13                    | 202313 | 134                         | 268 | 7.9            | 371             | 852  | 702    | 63 | 15.5 | 80    |