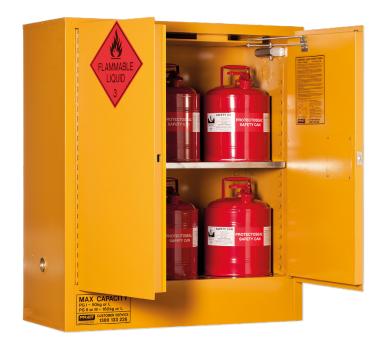

- Constructed of double walled 1.2mm thick galvanised steel.
- 2 x sequential self closing doors fitted with speed adjustable hydraulic closures.
- 2 x 1.6mm thick, perforated, galvanised steel shelves.
- Continual stainless steel piano type door hinge.
- Overlapping door edging to prevent ingress of heat.
- Adjustable shelf heights at 45mm increments.
- 2 x 50mm vent bungs with steel caps.
- Each vent incorporates steel flash arrester.
- 3 point self latching door mechanism.
- Recessed handle with keyed alike lock with 2 keys.
- External static earth connection and 1 x earthing wire.
- Solvent resistant yellow baked powder coated finish.
- 150mm deep liquid tight sump.
- Palletised and packaged with strong cardboard for protection during transportation and storage.
- Flammable Liquid diamond and other decals applied.
- Optional additional shelves available.

CLEARANCE LOCATIONS.

| VOLUME CAPACITY | PER SHELF | TOTAL |  |
|-----------------|-----------|-------|--|
| 2L Winchester   | 14        | 28    |  |
| 4L Winchester   | 12        | 24    |  |
| 4L Paint Can    | 10        | 20    |  |
| 20L Round Can   | 3         | 6     |  |
| Aerosol Can     | 90        | 180   |  |
|                 |           |       |  |