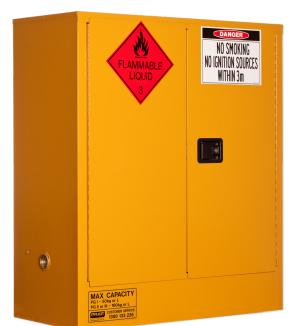

## PRATT FLAMMABLE LIQUID STORAGE CABINET: 160L - 2 DOORS - 2 SHELVES

## PRATT INDOOR FLAMMABLE LIQUID STORAGE CABINETS COMPLY WITH THE AUSTRALIAN STANDARD **AS1940 "THE STORAGE AND HANDLING OF FLAMMABLE** AND COMBUSTIBLE LIQUIDS".

This range of cabinets is suitable for the storage of flammable or combustible liquids as classified by the United Nations criteria and the ADG Code for Dangerous Goods.

- Constructed of double walled 1.2mm thick galvanised steel.
- 2 x sequential self closing doors fitted with speed adjustable hydraulic closures.
- 2 x 1.6mm thick, perforated, galvanised steel shelves.
- Continual stainless steel piano type door hinge.
- Overlapping door edging to prevent ingress of heat.
- Adjustable shelf heights at 45mm increments.
- 2 x 50mm vent bungs with steel caps.
- Each vent incorporates steel flash arrester.
- 3 point self latching door mechanism.
- Recessed handle with keyed alike lock with 2 keys.
- External static earth connection and 1 x earthing wire.
- Solvent resistant yellow baked powder coated finish.
- 150mm deep liquid tight sump.
- Palletised and packaged with strong cardboard for protection during transportation and storage.
- Flammable Liquid diamond and other decals applied.
- Optional additional shelves available.